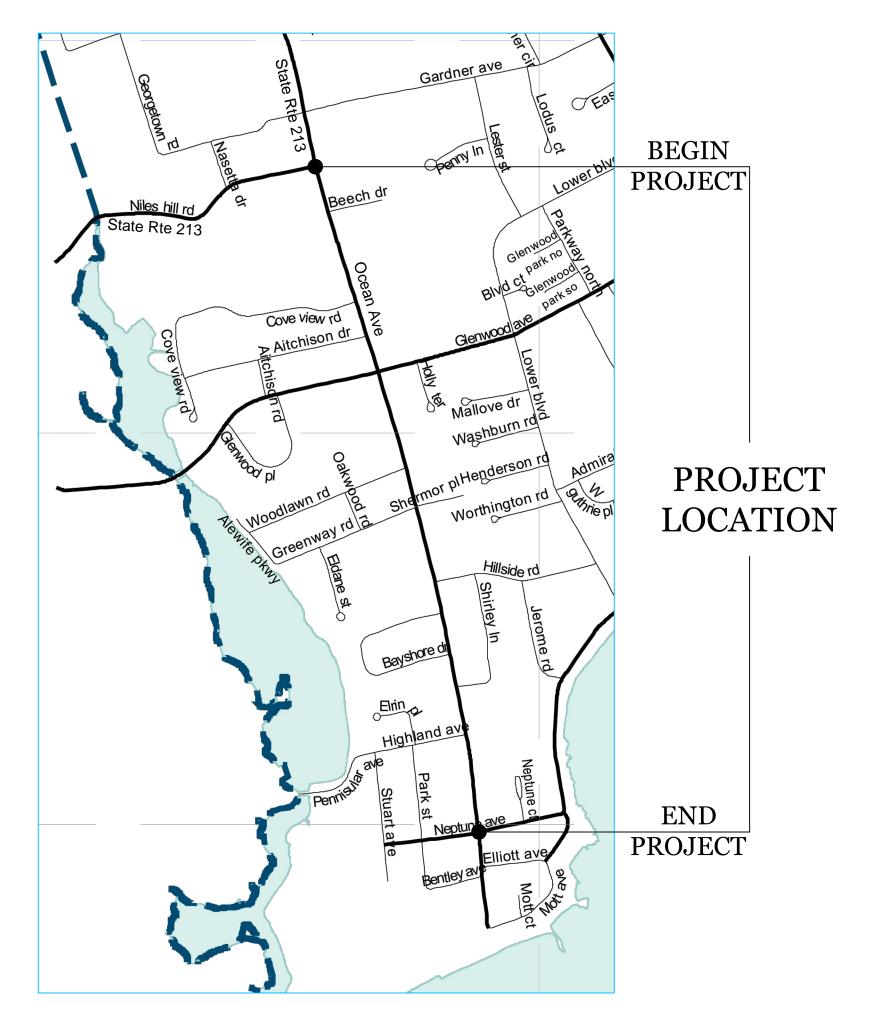

## PRELIMINARY CONCEPT PLAN FROM NILES HILL ROAD TO NEPTUNE AVENUE NEW LONDON, CONNECTICUT SEPTEMBER, 2015 LENGTH OF PROJECT 4,450 LINEAR FEET

VICINITY MAP

NOT TO SCALE